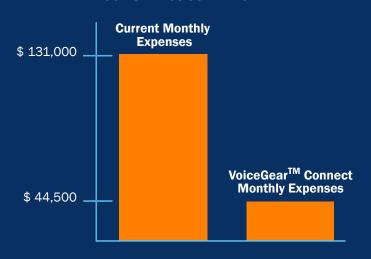

#### **YOUR SAVINGS SCENARIO:**

| Item                                           | Current Monthly Expenses | VoiceGear <sup>TM</sup> Connect<br>Monthly Expenses |
|------------------------------------------------|--------------------------|-----------------------------------------------------|
| Landline monthly fee                           | \$ 45,000                | \$ 22,500                                           |
| Talking to North American customers/ suppliers | \$ 2,000                 | \$0                                                 |
| Talking to international customers             | \$ 15,000                | \$ 5,000                                            |
| Inter-office communication                     | \$ 30,000                | \$0                                                 |
| 1-800 expenses                                 | \$ 4,000                 | \$ 2,000                                            |
| Sales staff mobile roaming                     | \$ 35,000                | \$ 15,000                                           |
| Total:                                         | \$ 131,000               | \$ 44.500                                           |

#### YOUR INSTANTANEUOS MONTHLY SAVINGS AMOUNT TO \$ 86,500.

 $\star$  Savings scenario is based on a company with 30 offices worldwide, with an average of 50 lines per office.