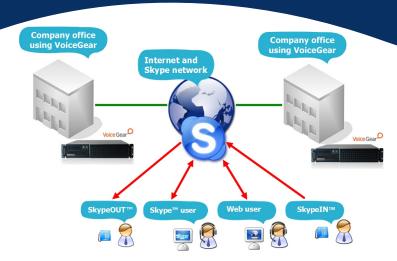

# VOICEGEAR<sup>™</sup>CONNECT

VoiceGear™ Connect is a unique "Skype for Business" solution from IndustryDynamics. It harnesses the power of Skype to facilitate your demanding global business communication needs. VoiceGear™ Connect can be integrated with any type of phone system, whether it is analog, digital, SIP or hybrid. The platform is scalable to handle any amount of global offices, with any number of employees per location. The gateway can seamlessly integrate and unify all your existing office phone systems (PBXs) with the Skype network. Using VoiceGear™ Connect, every phone in all your offices worldwide is connected to Skype allowing you to start saving instantaneously on every call your employees make.